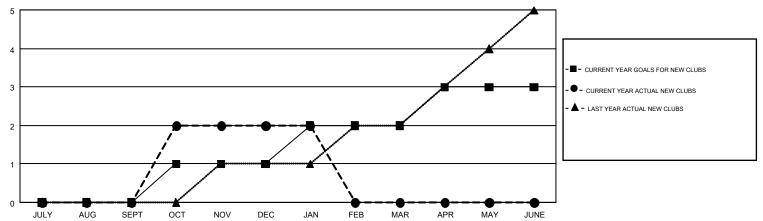

## GOALS AND ACTUAL NEW CLUBS CUMULATIVE

## GMT MONTHLY MEMBERSHIP PROGRESS REPORT

Results as of: 1/31/2019

**LOCATION: GREECE** 

Multiple District 117

GMT CA 4

**ELENA APPIANI** 

| ····          |               |             |               |                       |                           |                         | OMIT OF C                                          |  |
|---------------|---------------|-------------|---------------|-----------------------|---------------------------|-------------------------|----------------------------------------------------|--|
|               | Club          | os          |               | Members               |                           |                         |                                                    |  |
|               | RESULTS FOI   | R 2018-2019 |               | RESULTS FOR 2018-2019 |                           |                         |                                                    |  |
| QUARTER       | NEW CLUB GOAL | NEW CLUBS   | DROPPED CLUBS | QUARTER               | MEMBER GROWTH NET<br>GOAL | MEMBER GROWTH<br>ACTUAL | DROPPED<br>MEMBERS ACTUAL<br>(including transfers) |  |
| JULY/AUG/SEPT | 0             | 0           | 3             | JULY/AUG/SEPT         | -15                       | 49                      | 40                                                 |  |
| OCT/NOV/DEC   | 1             | 2           | 2             | OCT/NOV/DEC           | 1                         | 88                      | 155                                                |  |
| JAN/FEB/MAR   | 1             | 0           | 0             | JAN/FEB/MAR           | 45                        | 54                      | 19                                                 |  |
| APR/MAY/JUNE  | 1             | 0           | 0             | APR/MAY/JUNE          | 31                        | 0                       | 0                                                  |  |
|               |               |             |               |                       |                           |                         |                                                    |  |