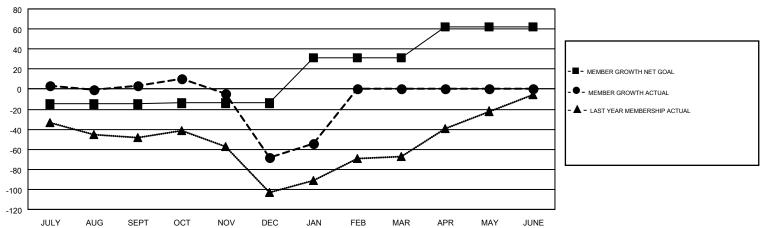

## GOALS AND ACTUAL MEMBERS CUMULATIVE

| DROPPED CLUBS: 5  DROPPED MEMBERS |           | 31 CLUBS OF 93 ADDED 1 OR MORE NEW MEMBERS | GENDER DISTRII<br>MALE<br>FEMALE | BUTION<br>911 (42.87%)<br>1,214 (57.13%) |     |
|-----------------------------------|-----------|--------------------------------------------|----------------------------------|------------------------------------------|-----|
| DECEASED                          | 11        | CLICK HERE FOR CUMULATIVE                  | TOTAL FAMILY UNIT MEMBERS        |                                          | 317 |
| CLUB CANCELLED OTHER              | 46<br>157 | MEMBERSHIP DATA                            | FAMILY MEMBERS PAYING HALF DUES  |                                          | 171 |
| TOTAL                             | 214       |                                            | DUES                             |                                          |     |

## GMT MONTHLY MEMBERSHIP PROGRESS REPORT

Results as of: 1/31/2019

**LOCATION: GREECE** 

Multiple District 117

GMT CA 4

**ELENA APPIANI** 

| ····          |               |             |               |                       |                           |                         | OMIT OF C                                          |  |
|---------------|---------------|-------------|---------------|-----------------------|---------------------------|-------------------------|----------------------------------------------------|--|
|               | Club          | os          |               | Members               |                           |                         |                                                    |  |
|               | RESULTS FOI   | R 2018-2019 |               | RESULTS FOR 2018-2019 |                           |                         |                                                    |  |
| QUARTER       | NEW CLUB GOAL | NEW CLUBS   | DROPPED CLUBS | QUARTER               | MEMBER GROWTH NET<br>GOAL | MEMBER GROWTH<br>ACTUAL | DROPPED<br>MEMBERS ACTUAL<br>(including transfers) |  |
| JULY/AUG/SEPT | 0             | 0           | 3             | JULY/AUG/SEPT         | -15                       | 49                      | 40                                                 |  |
| OCT/NOV/DEC   | 1             | 2           | 2             | OCT/NOV/DEC           | 1                         | 88                      | 155                                                |  |
| JAN/FEB/MAR   | 1             | 0           | 0             | JAN/FEB/MAR           | 45                        | 54                      | 19                                                 |  |
| APR/MAY/JUNE  | 1             | 0           | 0             | APR/MAY/JUNE          | 31                        | 0                       | 0                                                  |  |
|               |               |             |               |                       |                           |                         |                                                    |  |